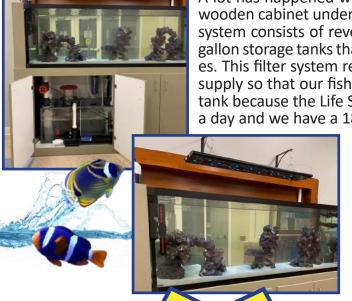

# **Aquarium Update**

A lot has happened with the reef aquarium in the last month. We now have a wooden cabinet underneath the aquarium to hide the Life Support System. This system consists of reverse osmosis and a deionization filter, along with two 50 gallon storage tanks that will hold water when we perform periodic water changes. This filter system removes chlorine and other chemicals from the city water supply so that our fish will be happy and healthy! It took several days to fill the tank because the Life Support system only produces 30 gallons of filtered water a day and we have a 180 gallon aquarium. There was also a high-tech LED light-

ing system installed above the tank that will mimic the cycles of the sun and moon, including the sunrise, sunsets and at night, the phases of the moon.

We have also added salt and other bacteria enzymes to "season" the tank before we add our livestock. If you stop in the library you may get to see the algae bloom. This is expected and will tell us that the tank is ready for the "cleaning crew." Our cleaning crew will consist of snails, crabs and shrimp. If everything goes as planned, we will have fish in the aquariumto start the new year!