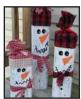

## Wooden Snowman Block

# Monday, January 10 - 15 • All Branches

Youth in grades K-12 are invited to stop by and create a wooden block snowman. This program is free and available while supplies last. A grab and go option will be available at the Limberlost Branch while supplies